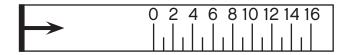

Or, cut out this chart to measure how much wire to cut. First, find the ring size you need to make; you can wrap this paper around your finger to be sure of the ring size. Then use this chart, starting at the thick line and running to the ring size, to measure the length of wire needed. Numbers indicate ring size.